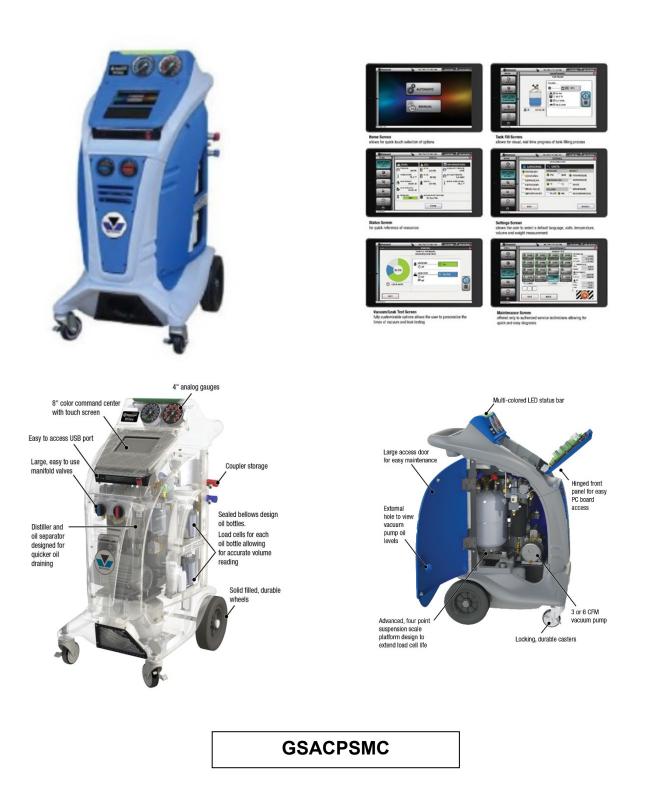

## MASTERCOOL **Commander2000** Fully automatic R134A Recovery, Recycle & Recharge machine

## MASTERCOOL **Commander2000** Fully automatic R134A Recovery, Recycle & Recharge machine

**GSACPSMC-1C** Raptor refrigerant leak detector with uv blue light

**GSACPS-1B COMD2-FLTRPK** 2 filter pack for COMMANDER2000 has a 175 lb filtering capacity