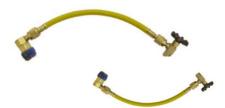

## GSACPSMC-1E & GSACPSMC-1F R134a Recharge Kit

Charge A/C systems using R134a cans with **1/2**" ACME fitting

Charge A/C systems using R134a self-sealing designed cans

Coupler **1/4**" FL-M x 13 mm **98122** R134a 12" Yellow Hose