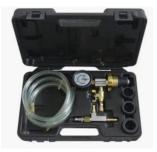

## MASTERCOOL **Commander2000** Fully automatic R134A Recovery, Recycle & Recharge machine



## MASTERCOOL **Commander2000** Fully automatic R134A Recovery, Recycle & Recharge machine



**GSACPSMC-1C** Raptor refrigerant leak detector with uv blue light



**GSACPS-1B COMD2-FLTRPK** 2 filter pack for COMMANDER2000 has a 175 lb filtering capacity



GSACPSMC-1J GM & Ford Orifice Tube Remover/Installer



GSACPSMC-1D Hydra Crimp



GSACPSMC-1G Condenser Fin Comb



GSACPSMC5 Refrigerator Tank



GSACPSTNK 50lb Air Tank



## GSACPSMC-1E & GSACPSMC-1F R134a Recharge Kit

Charge A/C systems using R134a cans with **1/2**" ACME fitting

Charge A/C systems using R134a self-sealing designed cans

Coupler **1/4**" FL-M x 13 mm **98122** R134a 12" Yellow Hose



GSACPSMC-1H Cooling System Vacuum Purge and Refill Kit